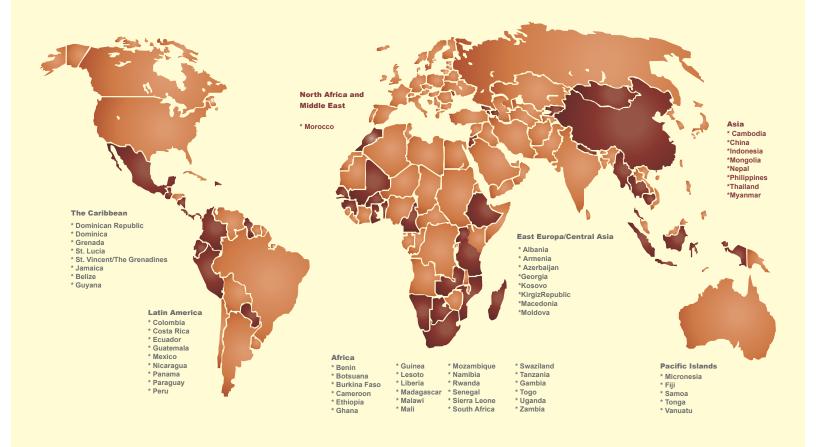

## Peace Corps over the world

## **Peace Corps**

Peace Corps is a non-profit, non-political agency of the United States Government for international cooperation. It was established by President John F. Kennedy in 1961 to strengthen peace and friendship bonds between the United States and the developing countries. Since then, more than 220,000 Volunteers have left home to dedicate two years of their lives to share, help and work for the countries that need the most assistancearound the world.

Throughout its years of operation, Peace Corps has had presence in 141 countries. In 2011 Peace Corps celebrated its 50th anniversary of global service.

To promote peace and friendship in all over the world with the following goals: