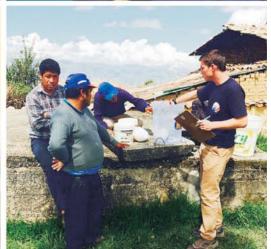

## WATER, SANITATION AND HYGIENE Program

### 2015 IN FIGURES 33 Volunteers

**32 water** and sanitation systems were built, improved or rehabilitated

**46 Administration** Boards of Service and Sanitation (JASS) have been reactivated.

**6,961 individuals** gained access to safe drinking water in their households.

**1,267 individuals** were trained in how to build a handwashing place and appropriately wash hands with water and soap.

**1,125 individuals** were trained in purifying and store water in their households.

**455 individuals** were trained in maintaining toilets and latrines in hygienic conditions.