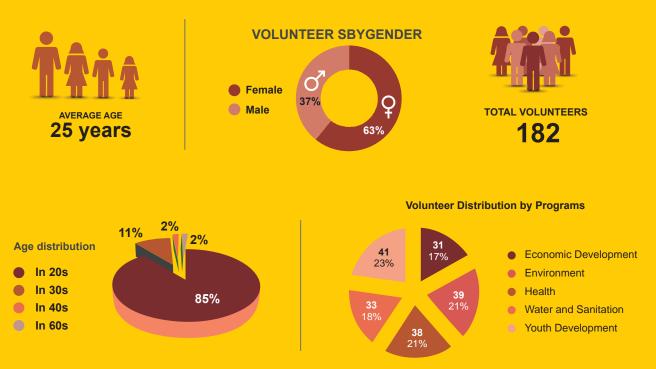

# Peace Corps Peru

**2015 ANNUAL REPORT** 

## Peace Corps over the world



## **Our Volunteer Information in Peru**



## **Letter from our Country Director**



#### **Dear Partners in Development:**

It is my pleasure to present Peace Corps Peru's 2015 Annual Report. Over the past year and aligned with Peru's development plans, 182 Peace Corps Volunteers and 4 Crisis Corps Volunteers have worked with staff, Peruvian governmental agencies, local project partners and communities to build local capacity in community health promotion, community economic development, water and sanitation, youth development and environmental management. Additionally, with partners like MIMP, we are supporting the development of strategies and programs to grow local volunteerism.

In our project areas we have established target outcomes. You will see we have reached and often exceeded those targets. Equally important, Peace C