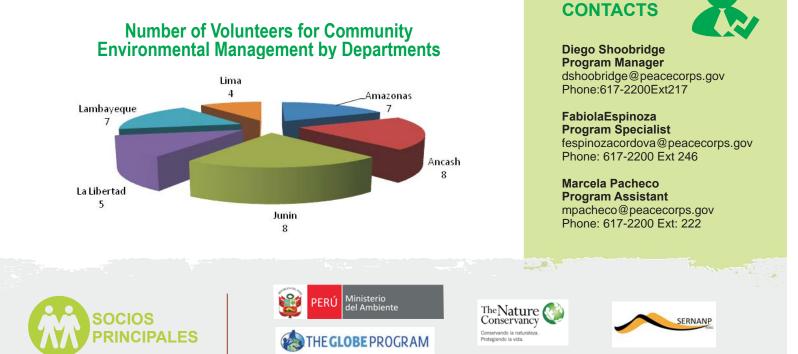

## 2015 IN FIGURES 39 volunteers

7,429 students have been trained in environmental education and the effects of climatic change

**75 rangers who** were trained in management techniques of protected areas showed their new acquired skills in the field.