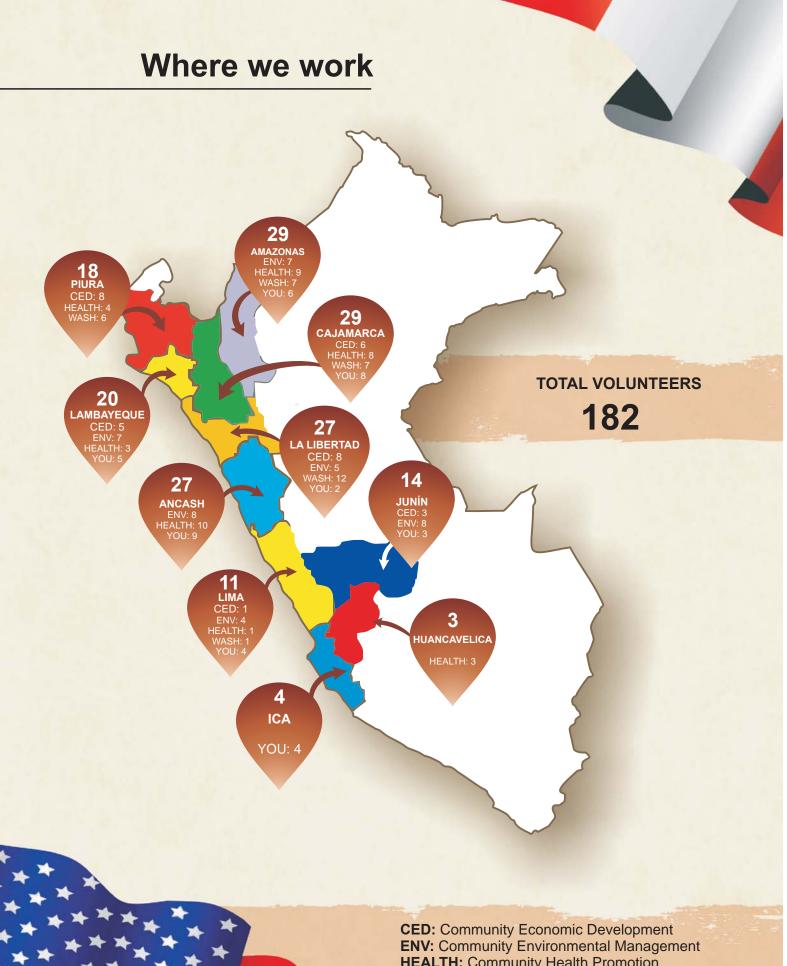

Today Peace Corps Peru has 182 Volunteers working in 10 departments in the following programs: Community Health, Youth in Development, Water, Sanitation and Hygiene, Community Environmental Management and Community Economic Development. In addition to its work in these programs, Volunteers promote gender equality, empowerment of women and social development where young people are the actors and the resources for their own communities.