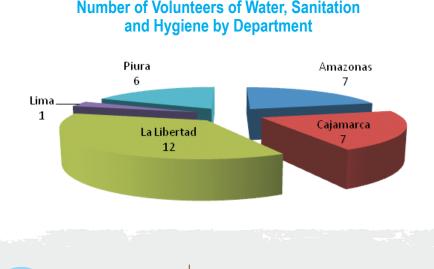

### 2015 IN FIGURES 33 Volunteers

**32 water** and sanitation systems were built, improved or rehabilitated

**46 Administration** Boards of Service and Sanitation (JASS) have been reactivated.

**6,961 individuals** gained access to safe drinking water in their households.