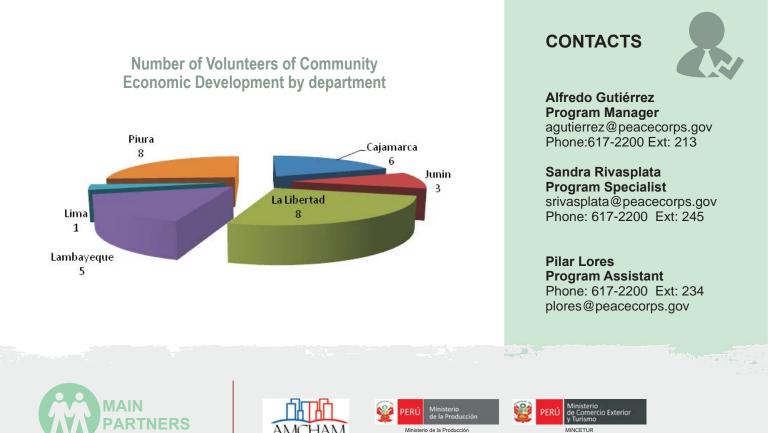

eated with the support of Volunteers or their partners.



#### **Negritos - Piura**



"Peace Corps is fundamental piece in the socioeconomic support of the people who host Volunteers. Including cultural events let Volunteers give the community skills and own attitudes of their original country and university studies. We would like to be with the presence of Peace Corps.".

#### Prof. Raúl Zavala Castillo City Hall Manager, Distrital City Hall La Brea Negritos

#### Cutervo - Cajamarca

"Working with Peace Corps Volunteers has become a tool for the City Hall, the public institutions and for the community in general. Volunteers have pursued the goal to community integration and promote the sustainable development in the province of Cutervo."

Omar Felipe Ramírez Hurtado Youth Office Head







## COMMUNITY HEALTH Program

| 5V |
|----|

### 2015 IN FIGURES 38 volunteers

#### Mothers with whom Volunteers work:

**41 show** evidences in their children CRED cardin which their 6 to 36-month kids have recuperated the appropriate size for their age.

**153 report** that they practiced exclusive breast-feeding with their children under 6 months of age.

**494 report** that they have adopted some behaviors to prevent diarrheal diseases in their children.

**332 report** that their 3 year-old children have shown three observable changes in ther physical or mental developmentdevelopment

#### Youth and adolescents with whom Volunteers work:

**499 were** trained as peer educators and showed new skills to make decisions, solving problems and critical thinking.

**452 peer** educator