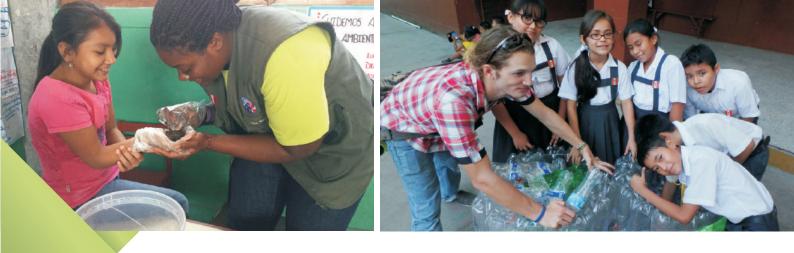

Currently Peace Corps Peru has 197 Volunteers working in 10 Departments in the following programs: Community Health Promotion, Youth in Development, Water, Sanitation and Hygiene, Community Environmental Management, and Community Economic Development. In addition to the tasks in these programs, the Volunteers promote activities in gender equity, women's empowerment, and social development where Peruvian youth are agents and resources for their own communities.