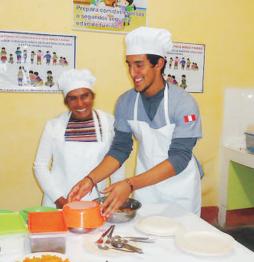

Our programs of *Community Health, Economic Development, Water, Sanitation and Hygiene, Youth in Development, and Community Environmental Management* are designed to reflect development goals in Peru besides providing sufficient room for our Volunteers to participate in additional activities that reflect the interests of people living in the communities. We encourage the concept of service and volunteerism in their communities, promoting leadership, gender equity, diversity and inclusion along with team work. Our Volunteers also collaborate with the Ministry of Education in a project to support English teachers.

Currently Peace Corps Peru has 197 Volunteers working in 10 Departments in the following programs: Community Health Promotion, Youth in Development, Water, Sanitation and Hygiene, Community Environmental Management, and Community Economic Development. In addition to the tasks in these programs, the Volunteers promote activities in gender equity, women's empowerment, and social development where Peruvian youth are agents and resources for their own communities.

> In the same way, Volunteers carry out complementary activities such as promoting reading, sports, and teaching English and computer skills. There are also specialized Volunteers who serve for a 12-month period, assigned to institutions and agencies who request this service. Thes are called Peace Corps Response Volunteers. We currentl have 8 such Volunteers in Peru. The work and support of these Volunteers over the years constitutes a significant contribution to the development of important social sectors in Peru.