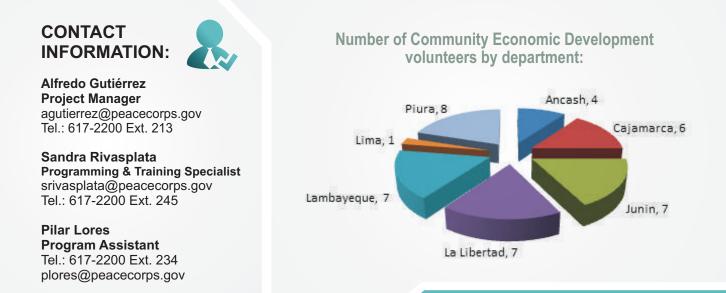

Currently Peace Corps Peru has 197 Volunteers working in 10 Departments in the following programs: Community Health Promotion, Youth in Development, Water, Sanitation and Hygiene, Community Environmental Management, and Community Economic Development. In addition to the tasks in these programs, the Volunteers promote activities in gender equity, women's empowerment, and social development where Peruvian youth are agents and resources for their own communities.