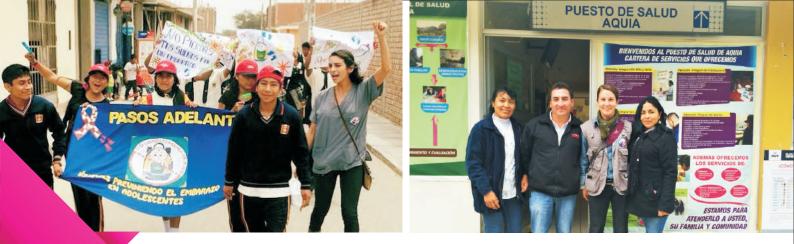

Currently Peace Corps Peru has 197 Volunteers working in 10 Departments in the following programs: Community Health Promotion, Youth in Development, Water, Sanitation and Hygiene, Community Environmental Management, and Community Economic Development. In addition to the tasks in these programs, the Volunteers promote activities in gender equity, women's empowerment, and social development where Peruvian youth are agents and resources for their own communities.

> In the same way, Volunteers carry out complementary activities such as promoting reading, sports, and teaching English and computer skills. There are also specialized Volunteers who serve for a 12-month period, assigned to institutions and agencies who request this service. Thes are called Peace Corps Response Volunteers. We currentl have 8 such Volunteers in Peru. The work and support of these Volunteers over the years constitutes a significant contribution to the development of important social sectors in Peru.