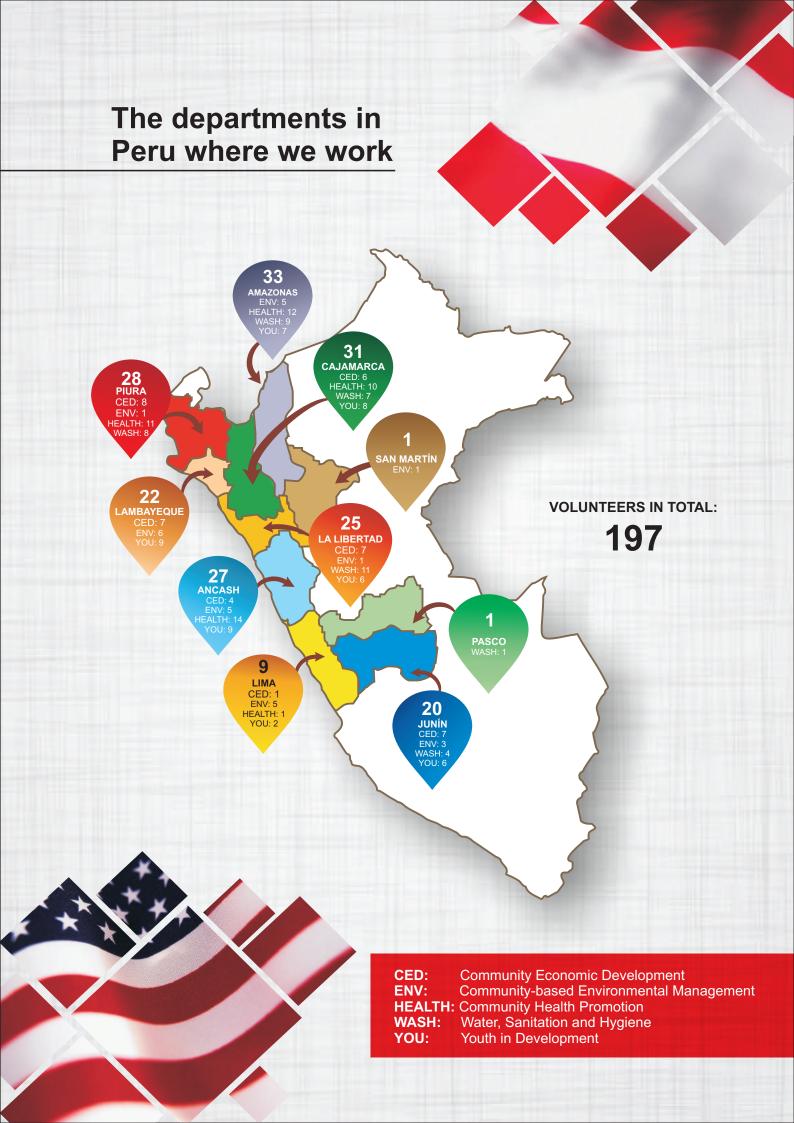

Currently Peace Corps Peru has 197 Volunteers working in 10 Departments in the following programs: Community Health Promotion, Youth in Development, Water, Sanitation and Hygiene, Community Environmental Management, and Community Economic Development. In addition to the tasks in these programs, the Volunteers promote activities in gender equity, women's empowerment, and social development where Peruvian youth are agents and resources for their own communities.