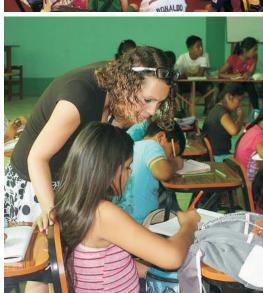

# The role of the Volunteer

The Volunteers share life with the people they work with during two years, living as a member of the community. They are University graduates, coming from different States and from diverse ethnic, religious, socio-economic backgrounds and sexual orientation. The Volunteers represent different ages, ranging from 20 to 85 years old.

Upon their arrival in Peru and before beginning service in the field, the Volunteers undergo 12 weeks of training to adapt to a different culture, language and an environment that in some cases is very different from what they are accustomed to. Part of their role is the work they will do within the project they are assigned to, but an essential part is precisely this living within Peruvian culture, and the knowledge they acquire about it.

As development workers within a community, Volunteers facilitate activities together with members of the community, according to the needs and requests of the community or agency to which they offer their service. Their role is to empower people to be proactive in their own development.