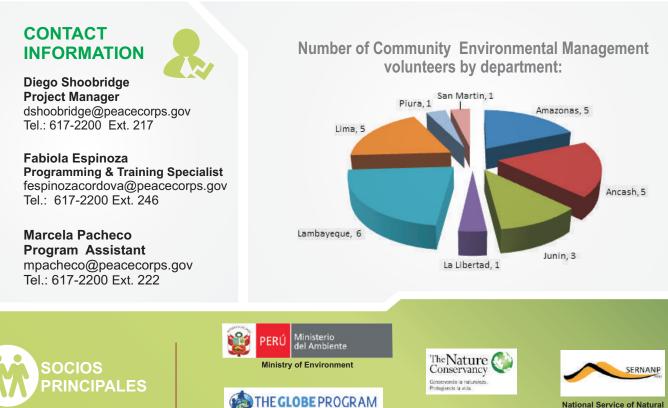

Volunteer first arrived to be a part of our family we were afraid that she would not like the place or the food. We wondered how we would communicate, and if she would feel comfortable with us. We had many doubts. The day she arrived we had her room all ready, and the experience of living together began. At first it seemed strange, because there were words she didn't understand, but we knew it would be just a matter of time, and now we even understand a little English. Little by little the communication improved, and now we are accustomed to brew fresh coffee each morning. The Volunteer tells us about her projects, her family, and also about the United States and the place where she was born. We tell her about our experiences and about this place where we live."

The Rojas Yactayo Family



National Service of Natural Protected Areas

# WATER, SANITATION AND HYGIENE PROJECT



Low income families living in rural communities improve their health by way of access to potable water and sanitation services.



# AREAS OF WORK

- At the household level: acquiring healthy practices for hygiene and the correct use of water in rural homes.
- At the community level: Improvement and sanitation of water systems and their management through the organizations of Committees for Administration of Sanitation and Water Services (JASS).



## **KEY ACTIVITIES**

- Household training in the appropriate treatment and storage of water.
- Promotion of correct hand washing with soap and water, in a corner dedicated to hand washing.
- Construction, maintenance and the correct use of bathrooms and/o