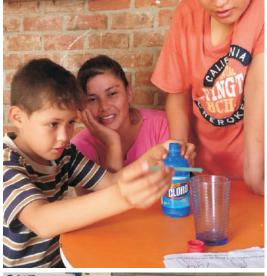

Our programs of *Community Health, Economic Development, Water, Sanitation and Hygiene, Youth in Development, and Community Environmental Management* are designed to reflect development goals in Peru besides providing sufficient room for our Volunteers to participate in additional activities that reflect the interests of people living in the communities. We encourage the concept of service and volunteerism in their communities, promoting leadership, gender equity, diversity and inclusion along with team work. Our Volunteers also collaborate with the Ministry of Education in a project to support English teachers.

Currently Peace Corps Peru has 197 Volunteers working in 10 Departments in the following programs: Community Health Promotion, Youth in Development, Water, Sanitation and Hygiene, Community Environmental Management, and Community Economic Development. In addition to the tasks in these programs, the Volunteers promote activities in gender equity, women's empowerment, and social development where Peruvian youth are agents and resources for their own communities.

> In the same way, Volunteers carry out complementary activities such as promoting reading, sports, and teaching English and computer skills. There are also specialized Volunteers who serve for a 12-month period, assigned to institutions and agencies who request this service. Thes are called Peace Corps Response Volunteers. We currentl have 8 such Volunteers in Peru. The work and support of these Volunteers over the years constitutes a significant contribution to the development of important social sectors in Peru.