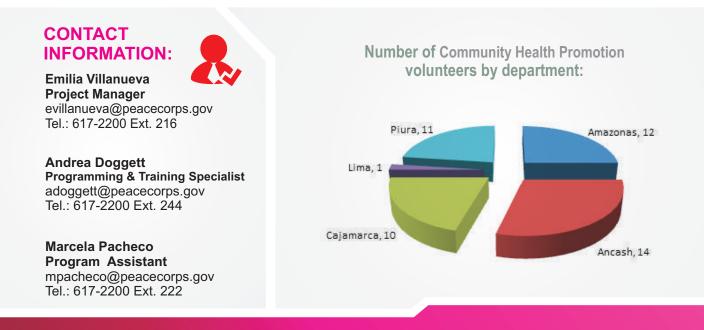

Currently Peace Corps Peru has 197 Volunteers working in 10 Departments in the following programs: Community Health Promotion, Youth in Development, Water, Sanitation and Hygiene, Community Environmental Management, and Community Economic Development. In addition to the tasks in these programs, the Volunteers promote activities in gender equity, women's empowerment, and social development where Peruvian youth are agents and resources for their own communities.