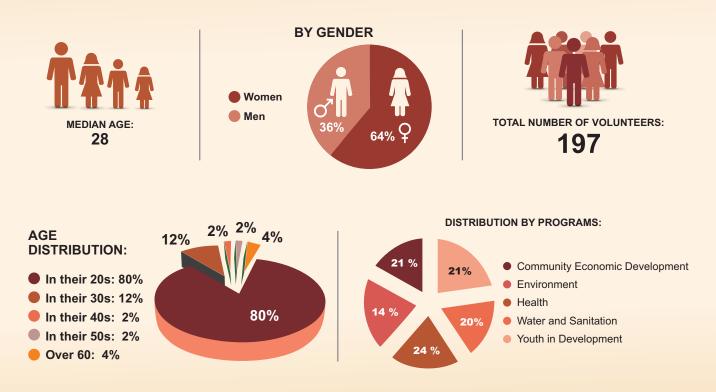

Currently Peace Corps Peru has 197 Volunteers working in 10 Departments in the following programs: Community Health Promotion, Youth in Development, Water, Sanitation and Hygiene, Community Environmental Management, and Community Economic Development. In addition to the tasks in these programs, the Volunteers promote activities in gender equity, women's empowerment, and social development where Peruvian youth are agents and resources for their own communities.