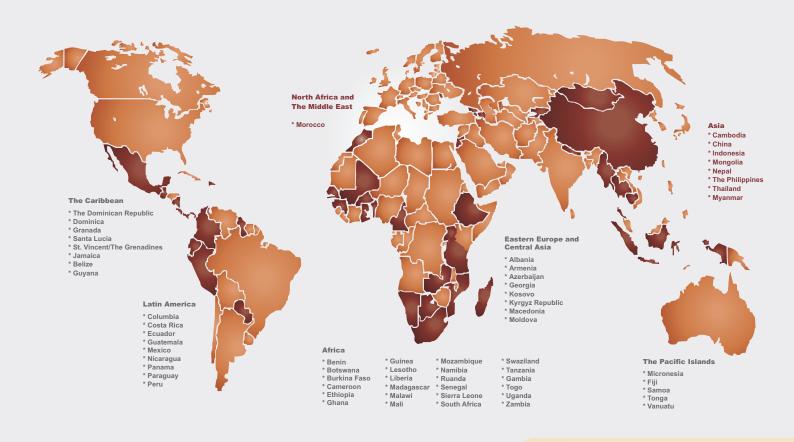

Cuerpo de Par

The Peace Corps has been present in 141 countries throughout its years in operation. In 2011, the Peace Corps celebrated 50 years of service world-wide.