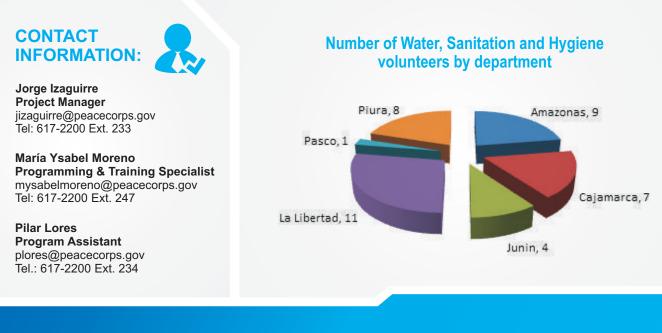

d

"I always remember the story of when we were with the Volunteer four hours away from Cascas, and after two days of hard labor under the rain, gathering information for a potable water project, we were returning to Cascas, wet from the rain, going up to an altitude of more than 3300 meters above sea level, and then down to where we would meet our ride in San Felipe. It was late and growing dark when we saw that the vehicle was leaving us behind. We shouted, whistled, waved a red flag, but it was useless. We felt sad and helpless. Already very tired, we walked some more, and then suddenly the vehicle appeared, coming back to pick us up, because without doubt, the Volunteer "Leo or Gringo" is an invaluable partner, and will be always in our hearts."

### Angel Zarate, Responsible for ATM











MINISTRY OF HEALTH



The Regional Coordinator is the first line of support for our Volunteers at a local level, which is carried out by establishing the first contact with potential counterpart agencies and local leaders during the process previous to assigning a Volunteer. Host families are also identified according to Peace Corps criteria, where Volunteers will stay and share their culture for at least the first year of service.

Likewise, the Regional Coordinators become allies for community partners by establishing relationships of trust, which permit effective communication about Volunteer performance in each of the sites. This communication includes an explanation of the process of cultural adaptation the Volunteers go through when they arrive at the site, and the role the