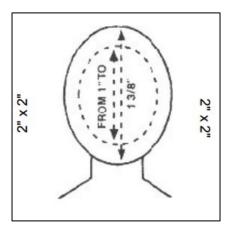

# Photo Requirements

- ☐ You will need **one** 2"x2" photo, this size is the same as your passport photos
- □ Photo must have a white background and be printed on glossy photo paper
- □ Please make sure your ears and forehead are visible
- ☐ For more guidelines and examples please visit the Department of State Website
- ☐ Write your full name and "The Gambia" on the back of photo
- ☐ Write your name and "The Gambia" on a small envelope and place your photo inside to protect it during shipping